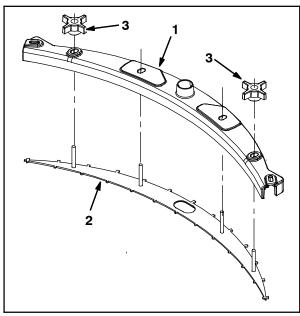

 Use the provided hex screws (8), flat washers (9), sleeves (10), and hex nuts (11) to install bumper wheels (7) onto both ends of the new squeegee frame (1). Refer to Fig. 2.

FIG. 2

5. Use the two provided star knobs (3) to install the new squeegee retainer plate (2) onto the squeegee frame (1). Do not tighten star knobs. Refer to Fig. 3.