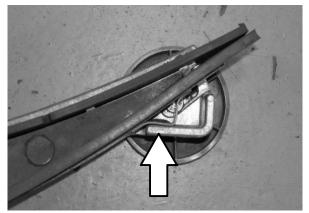

9. Slide the squeegee strap assembly (6) into the squeegee frame (1). Seat the squeegee strap assembly flanges inside the retainers on squeegee frame. Refer to Fig. 6.

10. Tighten the squeegee strap assembly (6) tension latch. Refer to Fig. 7.