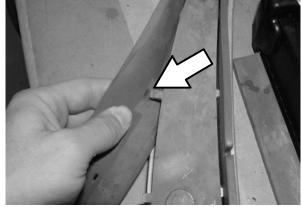

#### **INSTALLATION:**

- 1. Remove the vacuum hose from the rear squeegee assembly. Refer to Fig. 8.
- 2. Remove the knobs holding the rear squeegee assembly onto the lower squeegee channel arm. Refer to Fig. 1.