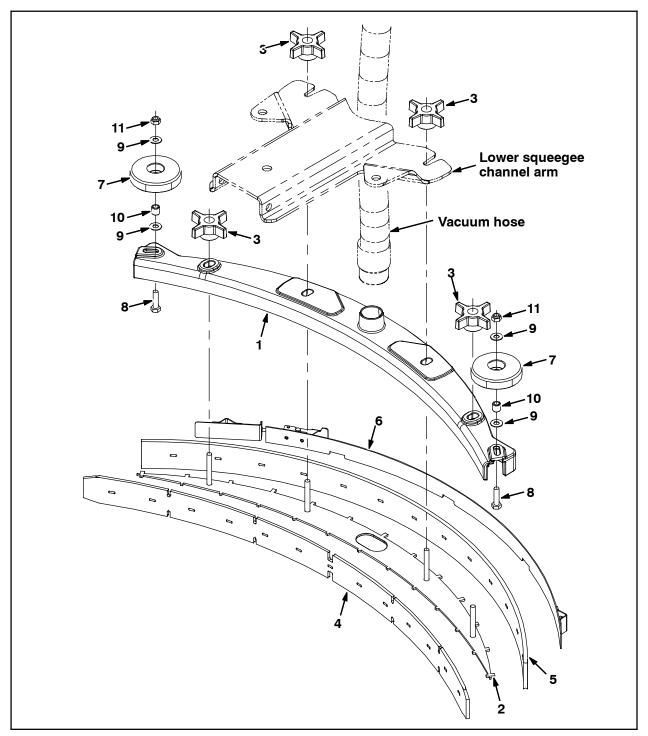

 Use the provided hex screws (8), flat washers (9), sleeves (10), and hex nuts (11) to install bumper wheels (7) onto both ends of the new squeegee frame (1). Refer to Fig. 2.

FIG. 2

5. Use the two provided star knobs (3) to install the new squeegee retainer plate (2) onto the squeegee frame (1). Do not tighten star knobs. Refer to Fig. 3.

FIG. 3

6. Install the new front squeegee blade (4) onto the squeegee retainer plate (2). Be sure the holes in the front squeegee blade are hooked onto the squeegee retainer plate tabs. Refer to Fig. 4.

FIG. 4

7. Slightly tighten the two star knobs (3). Refer to Fig. 3.

8. Install the new rear squeegee blade (5) onto the squeegee retainer plate (2). Be sure the holes in the rear squeegee blade are hooked onto the squeegee retainer plate tabs. Refer to Fig. 5.

9. Slide the squeegee strap assembly (6) into the squeegee frame (1). Seat the squeegee strap assembly flanges inside the retainers on squeegee frame. Refer to Fig. 6.

10. Tighten the squeegee strap assembly (6) tension latch. Refer to Fig. 7.

FIG. 7

- 11. Tighten the star knobs (3) to secure the squeegee retainer plate (2) into place inside the squeegee frame (1). Refer to Fig. 8.
- 12. Use the two remaining star knobs (3) to install the squeegee assembly onto the lower squeegee channel arm. Refer to Fig. 8.
- 13. Install the vacuum hose onto the rear squeegee assembly. Refer to Fig. 8.
- 14. Test machine to ensure the rear squeegee functions properly.

# Bill of Materials for Kit, Cl, Squeegee [650 mm]-9000139

|                     |      | Tennant  |                                               |      |
|---------------------|------|----------|-----------------------------------------------|------|
|                     | Ref. | Part No. | Description                                   | Qty. |
| $\overline{\Delta}$ |      | 9000139  | Kit, CI, Squeegee [650 mm]                    | 1    |
|                     | 1    | 1001468  | Frame, Sqge, 700mm                            | 1    |
|                     | 2    | 1012934  | Plate Wldt, Sqge, Retainer, 700mm             | 1    |
|                     | 3    | 1074204  | Knob, Star, 2.75D 4Ear 1.1L M8 X 1.25 Thru, Y | 4    |
|                     | 4    | 390943   | Blade, Sqge, Front, 700mm Linatex, 35.0L      | 1    |
|                     | 5    | 390942   | Blade, Sqge, Rear, 700mm Linatex [37.5L]      | 1    |
|                     | 6    | 1245861  | Strap Assy, Sqge, 700mm [T7/T7Amr], Yl        | 1    |
|                     | 7    | 1010560  | Wheel, Bmpr, 80D X 25W, Non- marking          | 2    |
|                     | 8    | 09011    | Screw, Hex, M8 X 1.25 X 30, SS                | 2    |
|                     | 9    | 140027   | Washer, Flat, 0.35B 0.75D .04, SS             | 4    |
|                     | 10   | 222460   | Sleeve, P/M, 0.496D 0.318B 0.50L 430SS        | 2    |
|                     | 11   | 08713    | Nut, Hex, Lock, M8 X 1.25, NL, SS             | 2    |