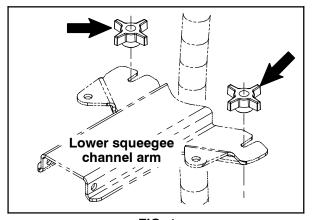

#### **INSTALLATION:**

- 1. Remove the vacuum hose from the rear squeegee assembly. Refer to Fig. 8.
- 2. Remove the knobs holding the rear squeegee assembly onto the lower squeegee channel arm. Refer to Fig. 1.