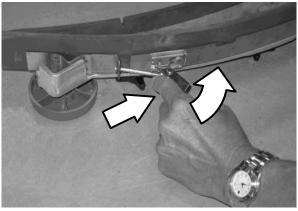

#### **INSTALLATION:**

- 1. Remove the vacuum hose from the rear squeegee assembly. Refer to Fig. 8.
- 2. Remove the knobs holding the rear squeegee assembly onto the lower squeegee channel arm. Refer to Fig. 1.