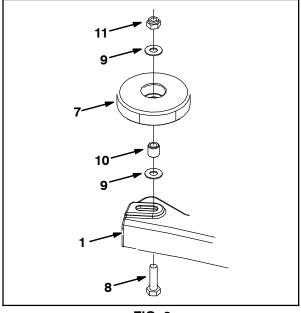

 Use the provided hex screws (8), flat washers (9), sleeves (10), and hex nuts (11) to install bumper wheels (7) onto both ends of the new squeegee frame (1). Refer to Fig. 2.

FIG. 2

5. Use the two provided star knobs (3) to install the new squeegee retainer plate (2) onto the squeegee frame (1). Do not tighten star knobs. Refer to Fig. 3.